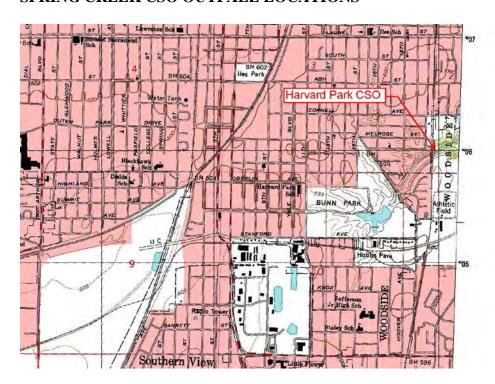

## SUGAR CREEK CSO OUTFALLS

Harvard Park Outfall (400' east of Morgan Street on the east side of the Illinois Central Railroad) Sugar Creek Plant

Sugar Creek Plant (located at SE intersection of I-55 and I-72)

CSO OUTFALL LOCATIONS ARE SHOWN ON THE FOLLOWING MAPS

## SPRING CREEK CSO OUTFALL LOCATIONS

SUGAR CREEK CSO OUTFALL LOCATION