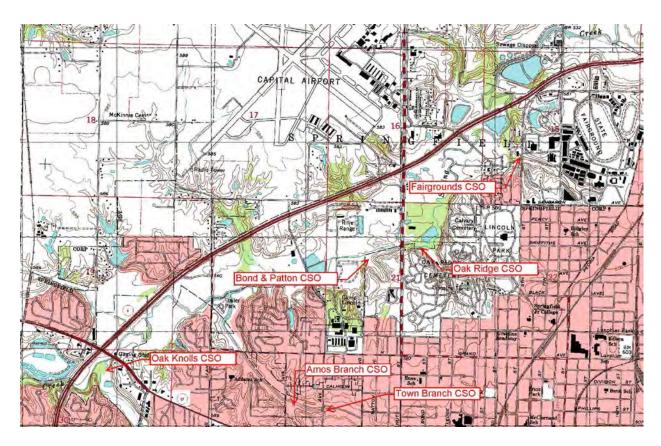

## **SPRING CREEK CSO OUTFALLS**

Oak Knolls CSO Outfall (Southeast corner of Veterans Parkway and Jefferson)

Town Branch CSO Outfall (Lincoln Avenue and Salome)

Amos Branch CSO Outfall (300' upstream of the Amos Bridge into the Town Branch)

Bond & Patton CSO Outfall (Southwest quadrant of Veterans Parkway and Walnut Street)

Oak Ridge CSO Outfall (Maintenance Area at Oak Ridge Cemetery)

Fairgrounds CSO Outfall (200' north of Browning Road at the west side of North 5th Street)

CSO OUTFALL LOCATIONS ARE SHOWN ON THE FOLLOWING MAPS

## SPRING CREEK CSO OUTFALL LOCATIONS

SUGAR CREEK CSO OUTFALL LOCATION