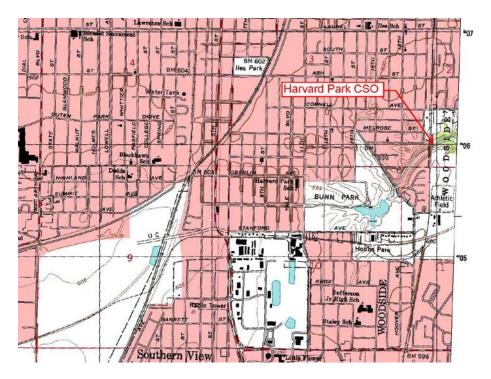

## SUGAR CREEK CSO OUTFALLS

Harvard Park Outfall (400' east of Morgan Street on the east side of the Illinois Central Railroad) Sugar Creek Plant

Sugar Creek Plant (located at SE intersection of I-55 and I-72)