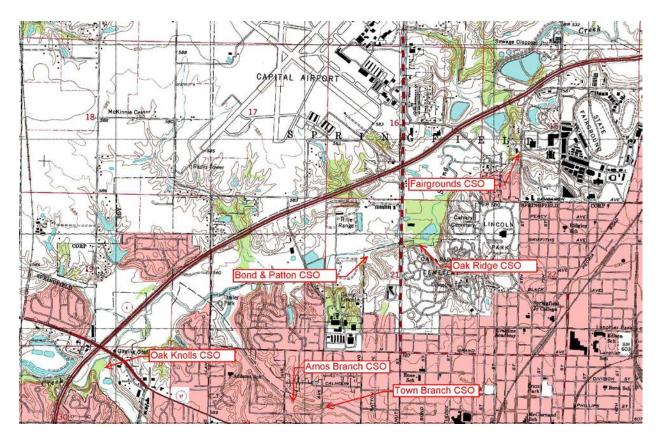

## SPRING CREEK CSO OUTFALLS

Oak Knolls CSO Outfall (Southeast corner of Veterans Parkway and Jefferson)

Town Branch CSO Outfall (Lincoln Avenue and Salome)

Amos Branch CSO Outfall (300' upstream of the Amos Bridge into the Town Branch)

Bond & Patton CSO Outfall (Southwest quadrant of Veterans Parkway and Walnut Street)

Oak Ridge CSO Outfall (Maintenance Area at Oak Ridge Cemetery)

Fairgrounds CSO Outfall (200' north of Browning Road at the west side of North 5th Street)