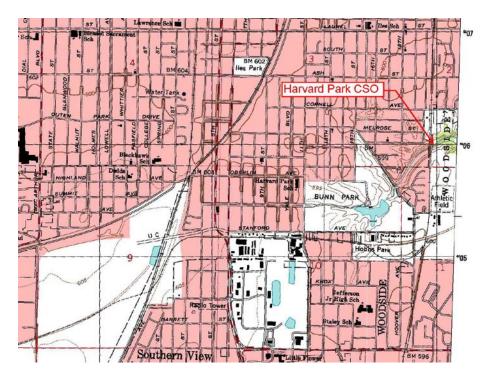

## SUGAR CREEK CSO OUTFALLS

Harvard Park Outfall (400' east of Morgan Street on the east side of the Illinois Central Railroad) Sugar Creek Plant

Sugar Creek Plant (located at SE intersection of I-55 and I-72)

## CSO OUTFALL LOCATIONS ARE SHOWN ON THE FOLLOWING MAPS

SPRING CREEK CSO OUTFALL LOCATIONS

SUGAR CREEK CSO OUTFALL LOCATION