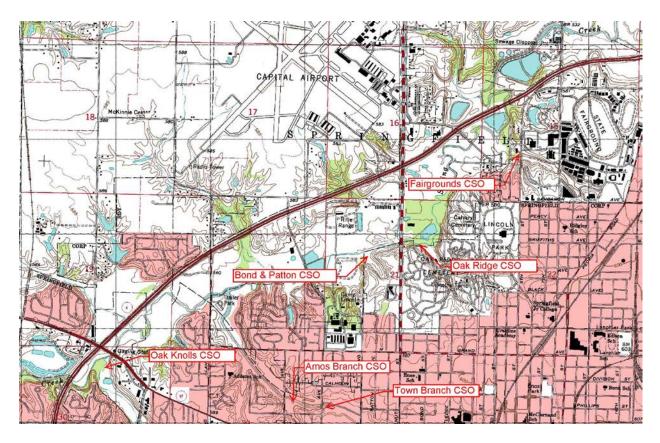

## SPRING CREEK CSO OUTFALLS

Oak Knolls CSO Outfall (Southeast corner of Veterans Parkway and Jefferson)

Town Branch CSO Outfall (Lincoln Avenue and Salome)

Amos Branch CSO Outfall (300' upstream of the Amos Bridge into the Town Branch)

Bond & Patton CSO Outfall (Southwest quadrant of Veterans Parkway and Walnut Street)

Oak Ridge CSO Outfall (Maintenance Area at Oak Ridge Cemetery)

Fairgrounds CSO Outfall (200' north of Browning Road at the west side of North 5th Street)

## CSO OUTFALL LOCATIONS ARE SHOWN ON THE FOLLOWING MAPS

SPRING CREEK CSO OUTFALL LOCATIONS

SUGAR CREEK CSO OUTFALL LOCATION