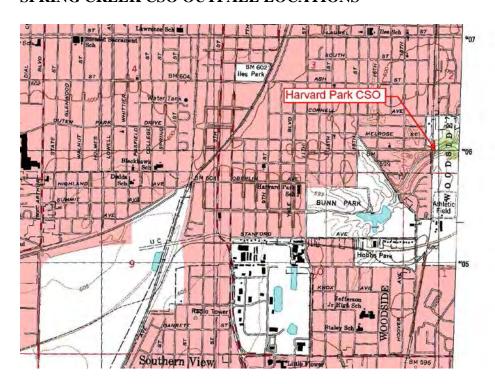

## SUGAR CREEK CSO OUTFALLS

Harvard Park Outfall (400' east of Morgan Street on the east side of the Illinois Central Railroad) Sugar Creek Plant

Sugar Creek Plant (located at SE intersection of I-55 and I-72)

## SPRING CREEK CSO OUTFALL LOCATIONS

SUGAR CREEK CSO OUTFALL LOCATION