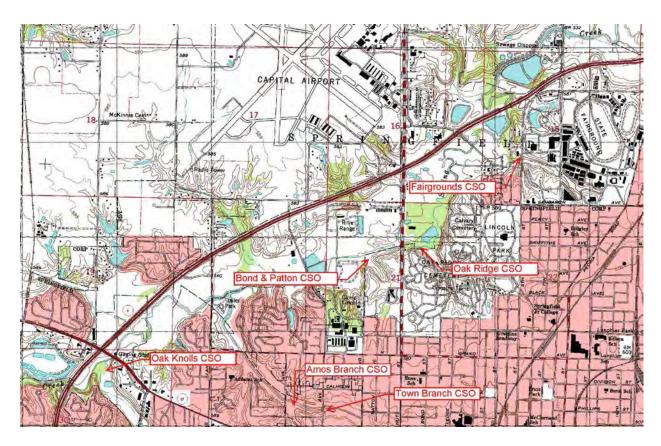

## **SPRING CREEK CSO OUTFALLS**

Oak Knolls CSO Outfall (Southeast corner of Veterans Parkway and Jefferson)

Town Branch CSO Outfall (Lincoln Avenue and Salome)

Amos Branch CSO Outfall (300' upstream of the Amos Bridge into the Town Branch)

Bond & Patton CSO Outfall (Southwest quadrant of Veterans Parkway and Walnut Street)

Oak Ridge CSO Outfall (Maintenance Area at Oak Ridge Cemetery)

Fairgrounds CSO Outfall (200' north of Browning Road at the west side of North 5th Street)

## SPRING CREEK CSO OUTFALL LOCATIONS

SUGAR CREEK CSO OUTFALL LOCATION