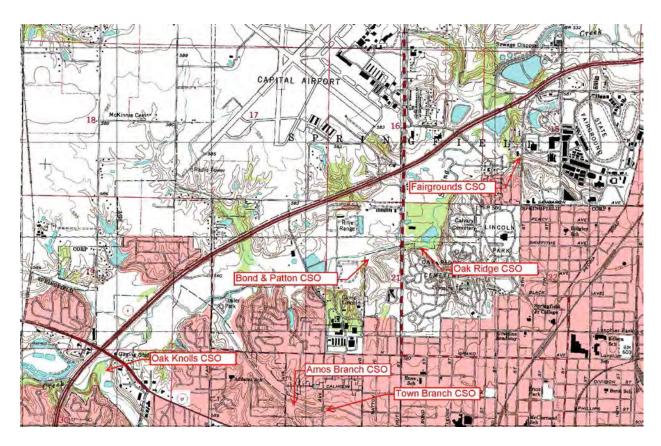

## **SPRING CREEK CSO OUTFALLS**

specific overflow areas.

Oak Knolls CSO Outfall (Southeast corner of Veterans Parkway and Jefferson)

Town Branch CSO Outfall (Lincoln Avenue and Salome)

Amos Branch CSO Outfall (300' upstream of the Amos Bridge into the Town Branch)

Bond & Patton CSO Outfall (Southwest quadrant of Veterans Parkway and Walnut Street)

Oak Ridge CSO Outfall (Maintenance Area at Oak Ridge Cemetery)

Fairgrounds CSO Outfall (200' north of Browning Road at the west side of North 5th Street)

CSO OUTFALL LOCATIONS ARE SHOWN ON THE FOLLOWING MAPS

## SPRING CREEK CSO OUTFALL LOCATIONS

SUGAR CREEK CSO OUTFALL LOCATION