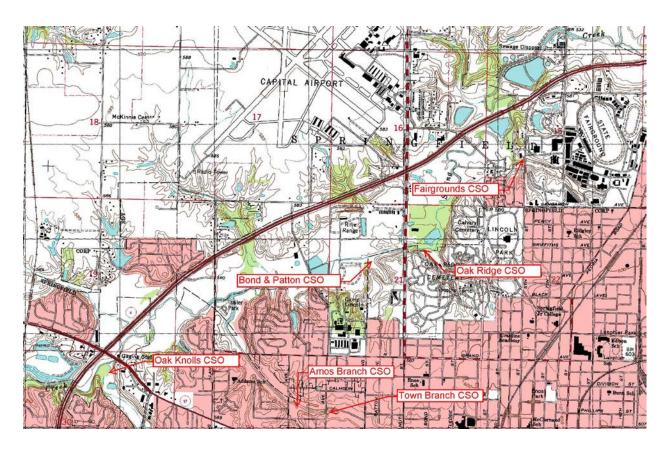

### SPRING CREEK CSO OUTFALLS

Oak Knolls CSO Outfall (Southeast corner of Veterans Parkway and Jefferson)

Town Branch CSO Outfall (Lincoln Avenue and Salome)

Amos Branch CSO Outfall (300' upstream of the Amos Bridge into the Town Branch)

Bond & Patton CSO Outfall (Southwest quadrant of Veterans Parkway and Walnut Street)

Oak Ridge CSO Outfall (Maintenance Area at Oak Ridge Cemetery)

Fairgrounds CSO Outfall (200' north of Browning Road at the west side of North 5th Street)

# SPRING CREEK CSO OUTFALL LOCATIONS

SUGAR CREEK CSO OUTFALL LOCATION