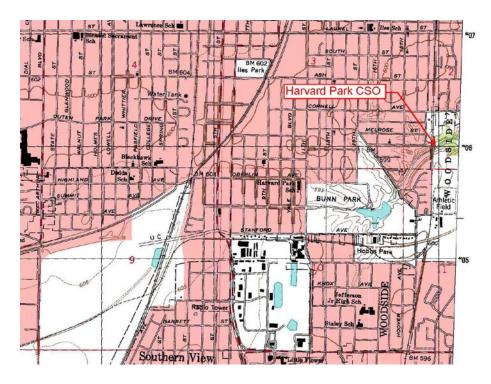

## SUGAR CREEK CSO OUTFALLS

Harvard Park Outfall (400' east of Morgan Street on the east side of the Illinois Central Railroad) Sugar Creek Plant

Sugar Creek Plant (located at SE intersection of I-55 and I-72)

# SPRING CREEK CSO OUTFALL LOCATIONS

SUGAR CREEK CSO OUTFALL LOCATION