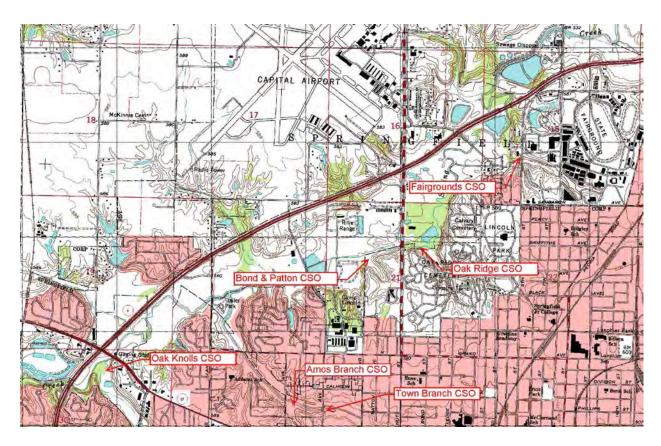

## SPRING CREEK CSO OUTFALLS

Oak Knolls CSO Outfall (Southeast corner of Veterans Parkway and Jefferson)

Town Branch CSO Outfall (Lincoln Avenue and Salome)

Amos Branch CSO Outfall (300' upstream of the Amos Bridge into the Town Branch)

Bond & Patton CSO Outfall (Southwest quadrant of Veterans Parkway and Walnut Street)

Oak Ridge CSO Outfall (Maintenance Area at Oak Ridge Cemetery)

Fairgrounds CSO Outfall (200' north of Browning Road at the west side of North 5th Street)

CSO OUTFALL LOCATIONS ARE SHOWN ON THE FOLLOWING MAPS

## SPRING CREEK CSO OUTFALL LOCATIONS

SUGAR CREEK CSO OUTFALL LOCATION