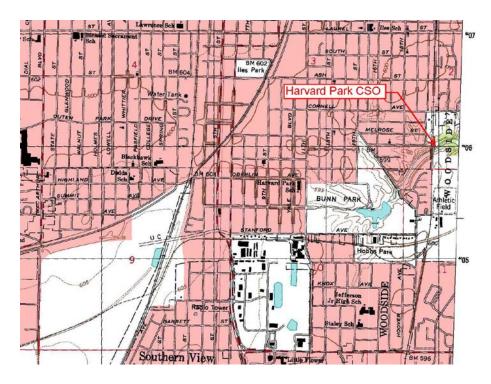

## SUGAR CREEK CSO OUTFALLS

Harvard Park Outfall (400' east of Morgan Street on the east side of the Illinois Central Railroad) Sugar Creek Plant

Sugar Creek Plant (located at SE intersection of I-55 and I-72)

## SPRING CREEK CSO OUTFALL LOCATIONS

SUGAR CREEK CSO OUTFALL LOCATION