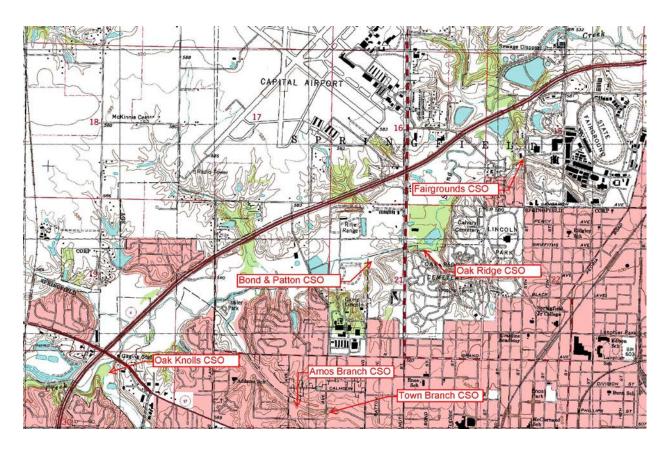

## SPRING CREEK CSO OUTFALLS

Oak Knolls CSO Outfall (Southeast corner of Veterans Parkway and Jefferson)

Town Branch CSO Outfall (Lincoln Avenue and Salome)

Amos Branch CSO Outfall (300' upstream of the Amos Bridge into the Town Branch)

Bond & Patton CSO Outfall (Southwest quadrant of Veterans Parkway and Walnut Street)

Oak Ridge CSO Outfall (Maintenance Area at Oak Ridge Cemetery)

Fairgrounds CSO Outfall (200' north of Browning Road at the west side of North 5th Street)

## SPRING CREEK CSO OUTFALL LOCATIONS

SUGAR CREEK CSO OUTFALL LOCATION