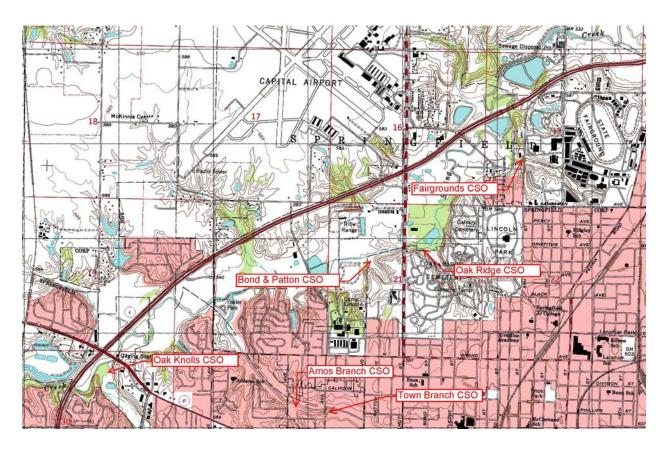

## SPRING CREEK CSO OUTFALLS

Oak Knolls CSO Outfall (Southeast corner of Veterans Parkway and Jefferson)

Town Branch CSO Outfall (Lincoln Avenue and Salome)

Amos Branch CSO Outfall (300' upstream of the Amos Bridge into the Town Branch)

Bond & Patton CSO Outfall (Southwest quadrant of Veterans Parkway and Walnut Street)

Oak Ridge CSO Outfall (Maintenance Area at Oak Ridge Cemetery)

Fairgrounds CSO Outfall (200' north of Browning Road at the west side of North 5th Street)

#### CSO OUTFALL LOCATIONS ARE SHOWN ON THE FOLLOWING MAPS

# SPRING CREEK CSO OUTFALL LOCATIONS

SUGAR CREEK CSO OUTFALL LOCATION