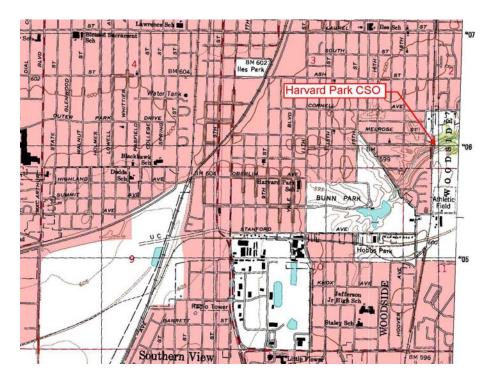

## SUGAR CREEK CSO OUTFALLS

Harvard Park Outfall (400' east of Morgan Street on the east side of the Illinois Central Railroad)

#### CSO OUTFALL LOCATIONS ARE SHOWN ON THE FOLLOWING MAPS

# SPRING CREEK CSO OUTFALL LOCATIONS

SUGAR CREEK CSO OUTFALL LOCATION