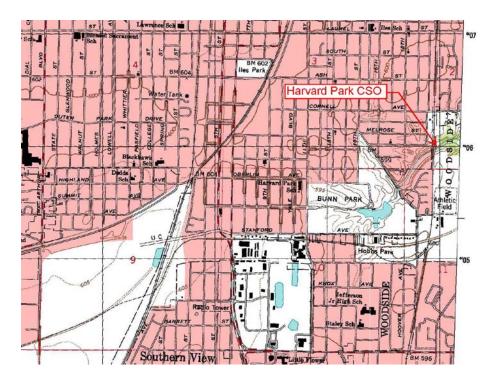

## SUGAR CREEK CSO OUTFALLS

Harvard Park Outfall (400' east of Morgan Street on the east side of the Illinois Central Railroad) Sugar Creek Plant

# SPRING CREEK CSO OUTFALL LOCATIONS

SUGAR CREEK CSO OUTFALL LOCATION