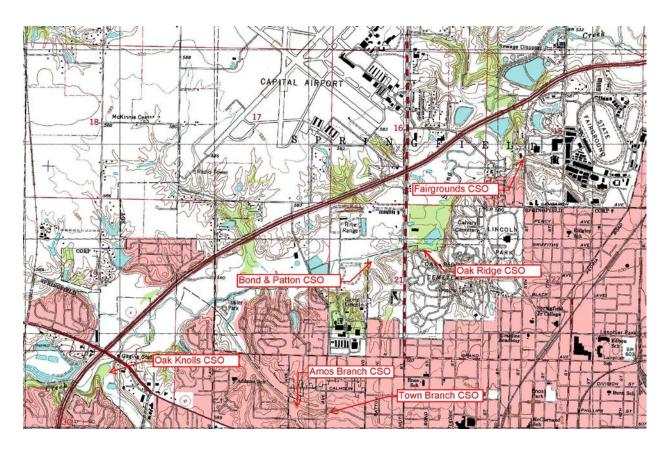

### SPRING CREEK CSO OUTFALLS

Oak Knolls CSO Outfall (Southeast corner of Veterans Parkway and Jefferson)

Town Branch CSO Outfall (Lincoln Avenue and Salome)

Amos Branch CSO Outfall (300' upstream of the Amos Bridge into the Town Branch)

Bond & Patton CSO Outfall (Southwest quadrant of Veterans Parkway and Walnut Street)

Oak Ridge CSO Outfall (Maintenance Area at Oak Ridge Cemetery)

Fairgrounds CSO Outfall (200' north of Browning Road at the west side of North 5th Street)

# SPRING CREEK CSO OUTFALL LOCATIONS

SUGAR CREEK CSO OUTFALL LOCATION